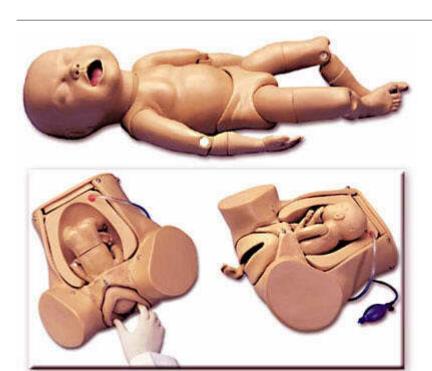

## S500.5 - Susie Articulating Newborn for Leopold Maneuvers

Order code: 4108.S500.5

Cena bez DPH 409,00 Eur

Price with VAT 494,89 Eur

**Parameters** 

Obstetrics, gynecology - filter

Birthing simulators

ks

Quantitative unit

 Measuring approximately 42cm, Susie® Newborn may be used in all Gaumard Advanced Childbirth simulators purchased since 1989

- 19 part simulator including articulating head and neck, shoulders, elbows, hips, and knees
- · Realistic mouth and nostrils for simulated suctioning
- Palpable fontanelles, spine, shoulders, buttocks, elbows, and knees
- Position of newborn raised or lowered by air pressure in lower "cushion"
- Ease of newborn palpation adjusted by air pressure in upper "cushion"
- Instructions
- Soft carrying bag