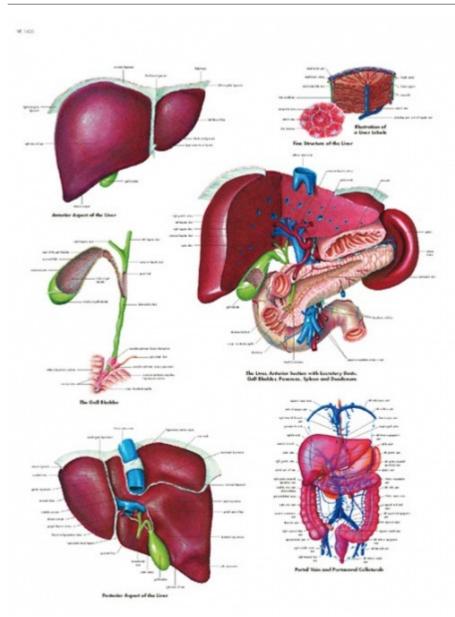

## VR1425UU - The liver

Order code: 4304.4006689

Cena bez DPH 15,60 Eur Price with VAT 18,88 Eur

**Parameters** 

Types of posters Malé papírové postery

ks

English Description language

Format  $50 \times 67$  [cm]

Quantitative unit

The anatomy of the human liver and its location in the body is detailed in this colorful anatomical chart. The anatomy of related organs are displayed along with the liver.

This poster is a great tool for teaching the role of the liver in the human body. Use it in a doctors office or in a classroom.

• Paper version,  $50 \times 67$  cm