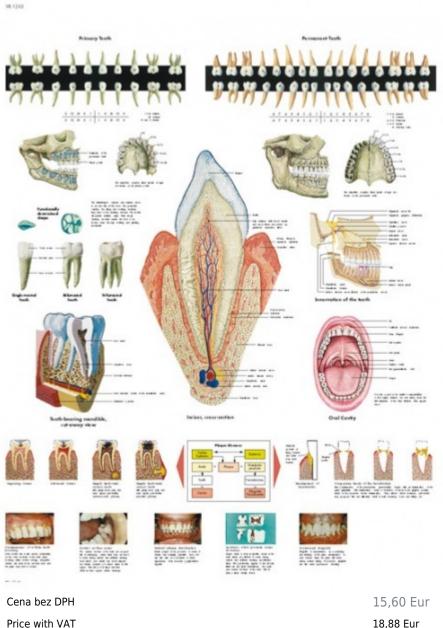

VR1263UU - The teeth Order code: 4304.4006672

Price with VA

Parameters Types of posters Description language Format Quantitative unit

Malé papírové postery English 50 × 67 [cm] ks This anatomical chart shows the anatomy of the human teeth in detail. In addition to the anatomy of the teeth the poster also presents information about some common dental diseases.

• Paper version, 50 × 67 cm