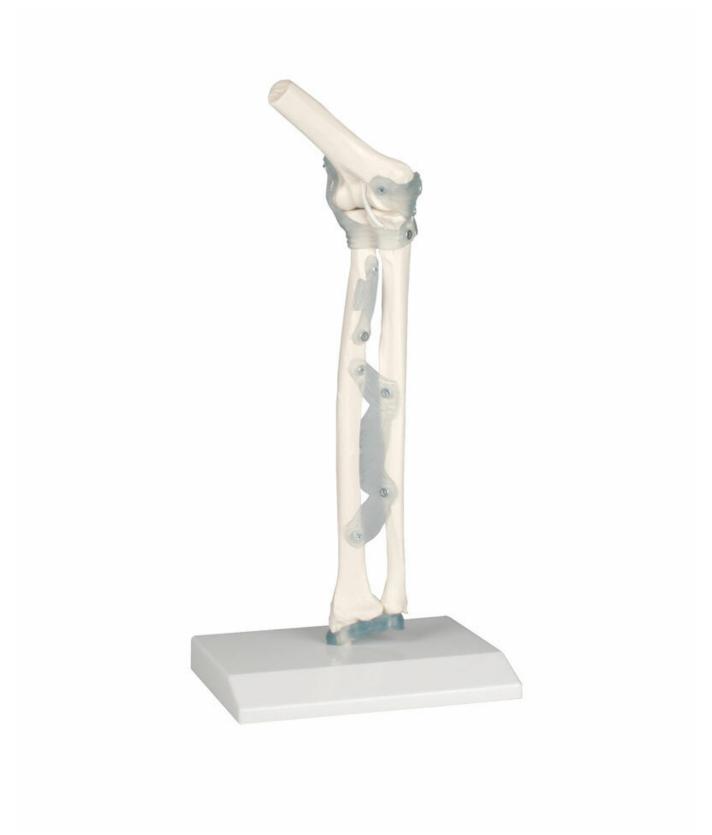

Quantitative unit

ks

• Detailed description

Natural casting of a human elbow joint. Upper arm stump, radius and ulna. The ligamentary apparatus and the interosseous membrane are

manufactured from elastic material. The model allows demonstration of the movements of the elbow joint such as flexion and extension, in addition to the rolling movement of the bones of the lower arm during pronation and supination. With removable stand.