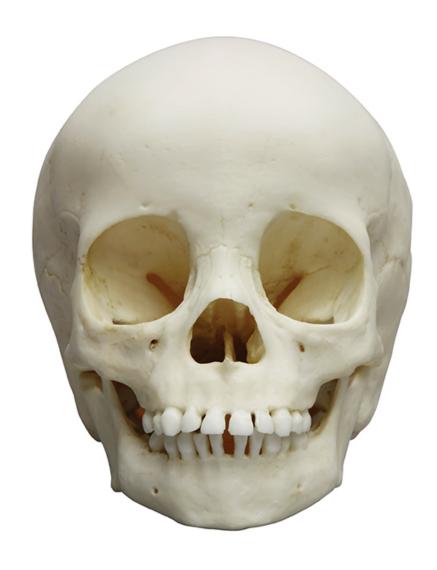

Fax: 495 220 154 GSM gate: 602 123 096 E-mail: info@helago-cz.cz Web: http://www.helago-cz.cz 4776 - Child skull, 3 year old Order code: 4003.4776

Cena bez DPH

451,00 Eur

Price with VAT

545,71 Eur

Parameters

Bones - filter

Skulls

Quantitative unit

ks

First class actual cast of a 3 year old child in extraordinary high detail. This skull also shows numerous Wormian (sutural) bones found along the lambdoid suture. The epipteric bone, which is a Wormian bone found at the anatomical landmark known as the pterion is also shown.