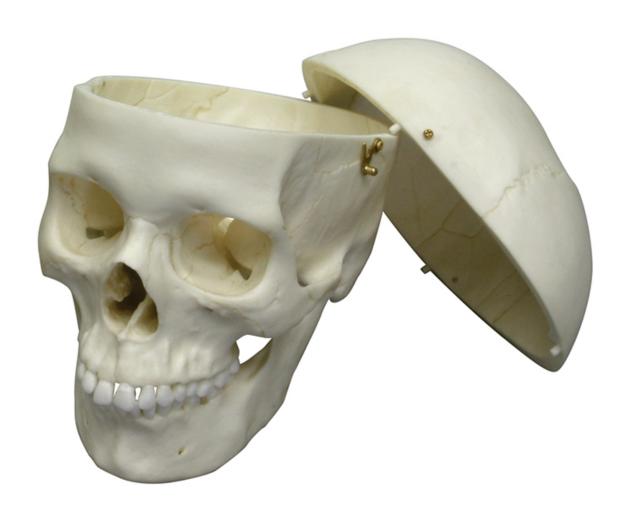

Fax: 495 220 154 GSM gate: 602 123 096 E-mail: info@helago-cz.cz Web: http://www.helago-cz.cz 4715 - Adult skull, female

Order code: **4003.4715** 

Cena bez DPH 554,00 Eur
Price with VAT 670,34 Eur

**Parameters** 

Quantitative unit ks

First class actual cast of a female human adult in extraordinary high detail. Due to the very special production technology even smallest details are reproduced and the model looks and feels almost like a real human skull. The structures are carefully painted to improve the visibility and make the model look like a real skull. Because of its high quality this skull is difficult to identify as a plastic replica.