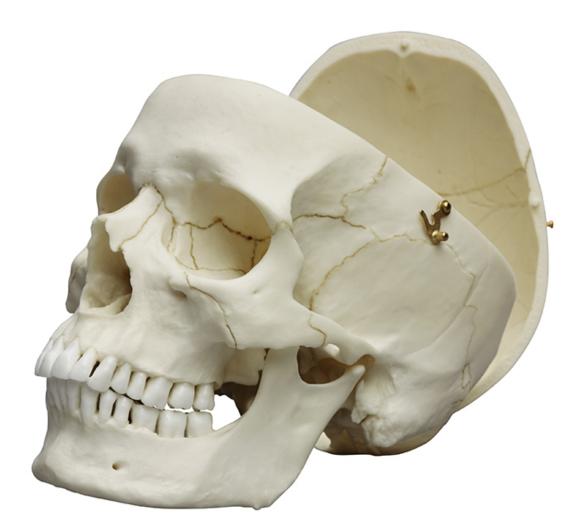

## 4710 - Adult skull, male Order code: 4003.4710

Cena bez DPH Price with VAT

Parameters Quantitative unit 554,00 Eur 670,34 Eur

ks

First class actual cast of a male human adult in extraordinary high detail. Due to the very special production technology even smallest details are reproduced and the model looks and feels almost like a real human skull. The structures are carefully painted to improve the

visibility and make the model look like a real skull. Because of its high quality this skull is difficult to identify as a plastic replica.

Size:  $21.5 \times 14 \times 21.5$  cm Weight: 800 g