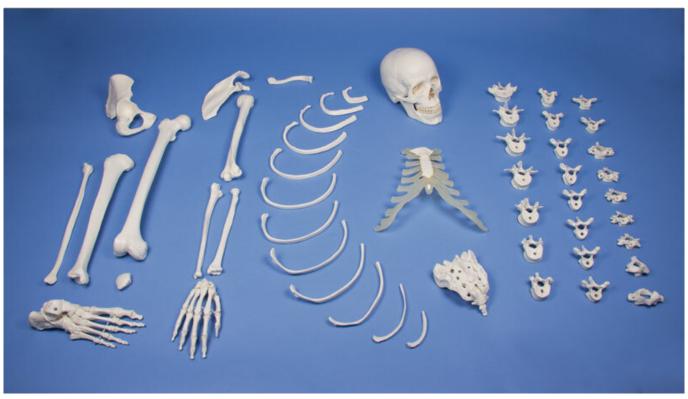

Fax: 495 220 154 GSM gate: 602 123 096 E-mail: info@helago-cz.cz Web: http://www.helago-cz.cz 3024 - Half skeleton, unassembled (bone collection)

Order code: 4003.3024

Cena bez DPH 302,00 Eur

Price with VAT 365,42 Eur

## • Detailed description

All bones on the right side or those occurring once in the skeleton are represented individually. Excellent casting of the skeleton of an adult male. True to life reproduction of the bone structure with all foramina, fissures and processes. The skull can be dismantled in three parts into roof of skull, base of skull and mandible. Not suitable for self-assembly. Supplied in storage carton.