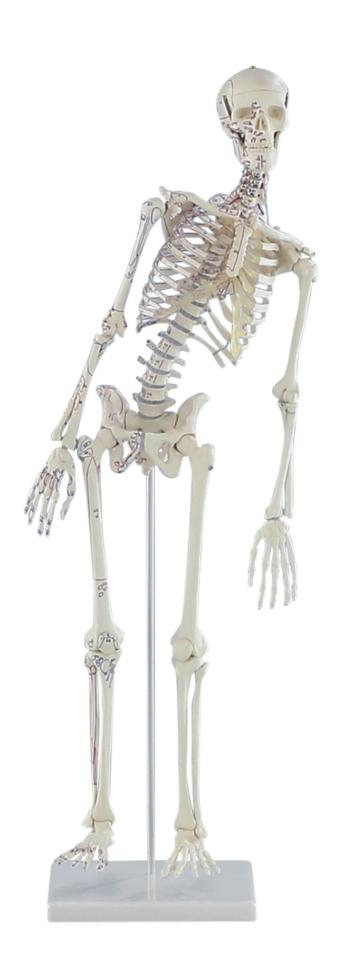

## 3045 - Miniature-Skeleton Fred, with moveable spine and muscle mark

Order code: 4003.3045

Cena bez DPH 765,00 Eur
Price with VAT 925,65 Eur

Parameters

Quantitative unit ks

Scaled down reproduction of a human skeleton in 1/2 life size. Arms and legs are fully moveable, Shoulder, Hip, Knee and Ankle are mounted as sliding joints to allow natural movements. The three part skull as well as the arms and legs are detachable. The legs can be detached at knee and ankle. The spine is moveable and allows natural movements. Additionally the Muscle origins and insertions are marked with colour and described in an key card. Size without stand 81 cm. The model can be easily removed from the stand.

Size: 81 cm