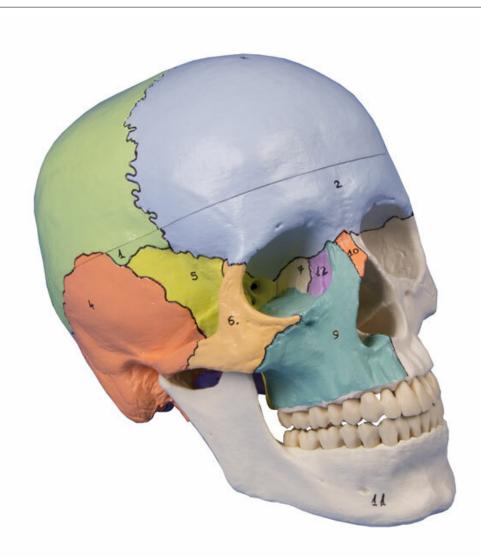

Actual cast of a real human skull with calvarium cut and removable lower jaw. For easier understanding the individual skull bones are painted in different colours. A perfect model for learning the bony structures of the skull. All bones are numbered and listed in a key card.