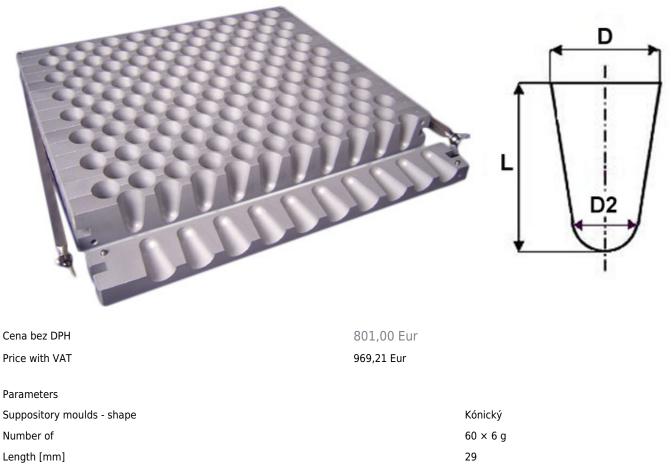

Suppository Moulds 60 × 6g Order code: 7001.30606

Diameter [mm] Diameter D2 [mm] Quantitative unit

These are basic types of moulds for rectal suppositories and vaginal globules. Their design respects the experience and requirements of pharmaceutical and medical practice.

20,1

13,7

ks

The moulds are made of duralumin. Their inner surface is coated with silicon resin which prevents the contact of the moulded material with the metal of the mould, and guarantees maximum inertness of the mould.