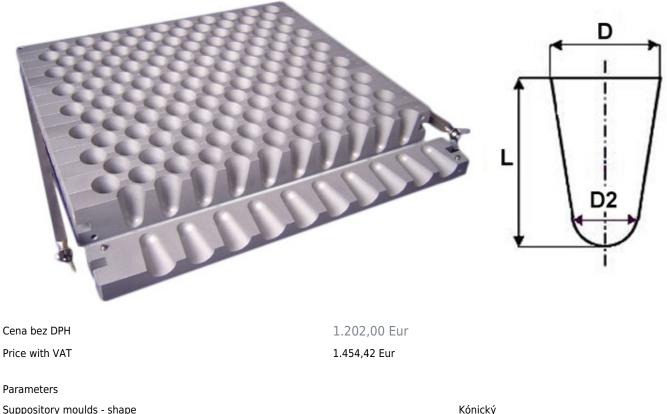

Suppository Moulds 150 × 4g Order code: 7001.31504

| Kónický   |
|-----------|
| 150 × 4 g |
| 31,3      |
| 18        |
| 11,4      |
| ks        |
|           |

These are basic types of moulds for rectal suppositories and vaginal globules. Their design respects the experience and requirements of pharmaceutical and medical practice.

| Conical shape [g, ml] | Length [mm] | Maximum Diameter [mm] | Minimum Diameter [mm] |
|-----------------------|-------------|-----------------------|-----------------------|
| 1                     | 20,9        | 12                    | 7,6                   |
| 2                     | 25          | 14,4                  | 9,1                   |
| 3                     | 29,1        | 16,8                  | 10,6                  |

| 4 | 31,3 | 18   | 11,4 |
|---|------|------|------|
| 6 | 29   | 20,1 | 13,7 |
| 8 | 35   | 22   | 13,7 |