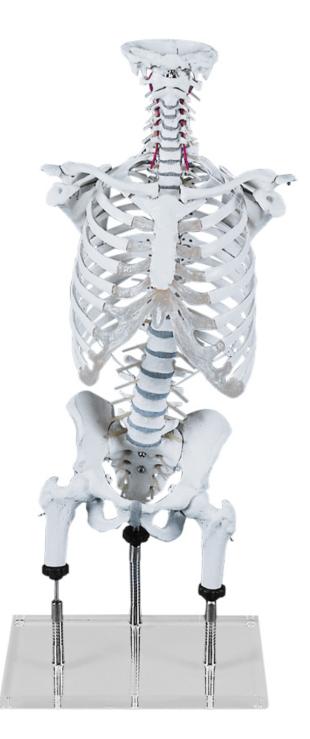

## 4018 - Vertebral column for demonstration of malpositions Order code: 4003.4018

Cena bez DPH Price with VAT

Parameters Quantitative unit 607,00 Eur 734,47 Eur

ks

Specially developed for Zilgrei training, but also suitable for physiotherapy, massage and music teaching institutions (singers, wind players) and for orthopaedics. Femoral movements at the hip joint can be imitated in this model. The femurs can be raised and lowered respectively and unilateral shortening of the leg and the resulting pelvic inclination can be simulated. How this is compensated for in the pelvis and

vertebral column can be shown in the model. Mounting of the rib cage (thorax) with the shoulder girdle allows explanation of the combination of movements of the vertebral column and thoracic cage during breathing and respiratory gymnastics. Easily removed from stand.