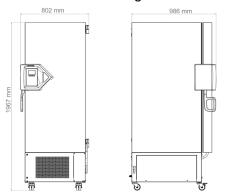

#### DIMENSIONS Incl. fittings and connections [mm]

DIAGRAMS

Pull-up time during power failure

Pull-down time

Ambient temperature 25 °C, no load

Heating up rate

Cooling down rate

## TECHNICAL DATA

| Data                                                   |             |               |               |
|--------------------------------------------------------|-------------|---------------|---------------|
| Designation                                            | UFV350-230V | UFV350UL-120V | UFV350UL-240V |
| Article Number                                         | 9020-0453   | 9020-0454     | 9020-0455     |
| Option model                                           | Standard    | Standard      | Standard      |
| Performance Data Temperature                           |             |               |               |
| Temperature range                                      | -9040 °C    | -9040 °C      | -9040 °C      |
| Temperature uniformity at -80°C                        | 3.5 ± K     | 3.5 ± K       | 3.5 ± K       |
| Temperature fluctuation at -80°C                       | 4.0 ± K     | 4.0 ± K       | 4.0 ± K       |
| Cooling down time from 22°C to -80°C                   | 210 min     | 210 min       | 210 min       |
| Electrical data                                        |             |               |               |
| Rated Voltage                                          | 230 V       | 115 V         | 208230 V      |
| Power frequency                                        | 50 Hz       | 60 Hz         | 60 Hz         |
| Nominal power                                          | 1,6 kW      | 1,4 kW        | 1,8 kW        |
| Unit fuse                                              | 10,0 A      | 15,0 A        | 10,0 A        |
| Phase (Nominal voltage)                                | 1~          | 1~            | 2~            |
| Measures                                               |             |               |               |
| Interior volume                                        | 382 L       | 382 L         | 382 L         |
| Net weight of the unit (empty)                         | 226 kg      | 226 kg        | 226 kg        |
| Permitted load                                         | 160 kg      | 160 kg        | 160 kg        |
| Permitted load of individual compartment               | 40 kg       | 40 kg         | 40 kg         |
| Wall clearance back                                    | 100 mm      | 100 mm        | 100 mm        |
| Wall clearance sidewise                                | 250 mm      | 250 mm        | 250 mm        |
| Housing dimensions not incl. fittings and connections  |             |               |               |
| Width net                                              | 706 mm      | 706 mm        | 706 mm        |
| Height net                                             | 1,966 mm    | 1,966 mm      | 1,966 mm      |
| Depth net                                              | 938 mm      | 938 mm        | 938 mm        |
| Internal Dimensions                                    |             |               |               |
| Interior width                                         | 486 mm      | 486 mm        | 486 mm        |
| Interior height                                        | 1,300 mm    | 1,300 mm      | 1,300 mm      |
| Interior depth                                         | 605 mm      | 605 mm        | 605 mm        |
| Inner doors                                            | 2           | 2             | 2             |
| Unit doors                                             | 1           | 1             | 1             |
| Environment-specific data                              |             |               |               |
| Sound-pressure level                                   | 47 dB(A)    | 47 dB(A)      | 47 dB(A)      |
| Energieverbrauch bei Sollwert -80 °C und $T_u = 20$ °C | 7.5 kWh/d   | 7.5 kWh/d     | 7.5 kWh/d     |
| Fixtures                                               |             |               |               |
| Number of shelves (std./max.)                          | 3/11        | 3/11          | 3/11          |
| Load-variants                                          |             |               |               |
| Freezer racks per compartment                          | 3           | 3             | 3             |
| Cryoboxes, 50 mm                                       | 264         | 264           | 264           |
|                                                        |             |               | 1 1, 0 ,      |