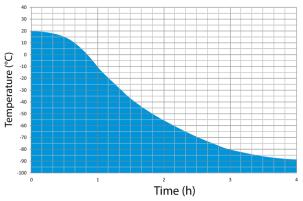

#### DIMENSIONS Incl. fittings and connections [mm]

DIAGRAMS

Pull-up time during power failure

Pull-down time

Ambient temperature 25 °C, no load

Heating up rate

Cooling down rate