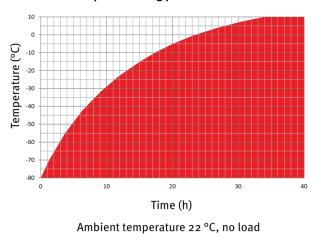

#### DIMENSIONS Incl. fittings and connections [mm]

DIAGRAMS

Pull-up time during power failure

Pull-down time

Ambient temperature 25 °C, no load

Heating up rate

Cooling down rate