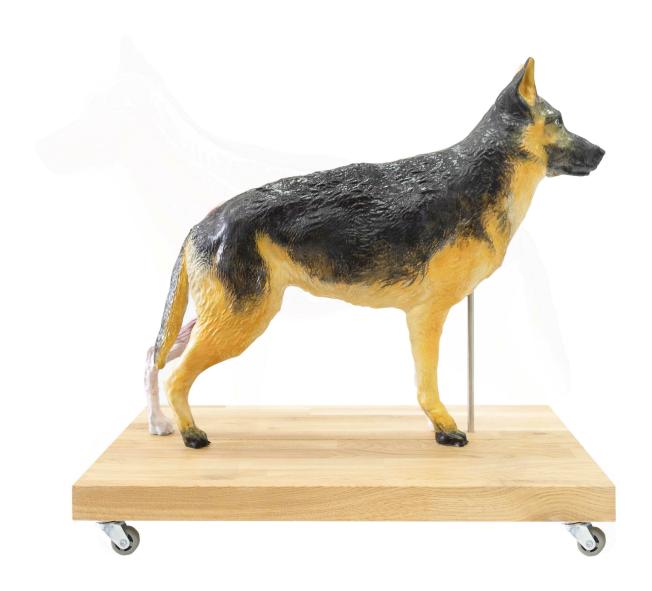

Parameters

Quantitative unit ks

• Detailed description

A model of a female German Shepherd Dog made on a scale of about 2/3 of its natural dimensions. The model can be divided in the sagittal plane into two halves. One side of the model shows the animal's muscles in detail, while the other shows the hair. The whole is assembled on a base with wheels.

## The model can be divided into a total of 11 parts:

- Lung
- Stomach (2 parts)
- Heart (2 parts)
- Left forelimb

- Tail
- Liver
- Intestines
- 1 half (muscle)
- 1 half (outer part / hair)

Do you want to print the page now? Hide some parts of page before printing