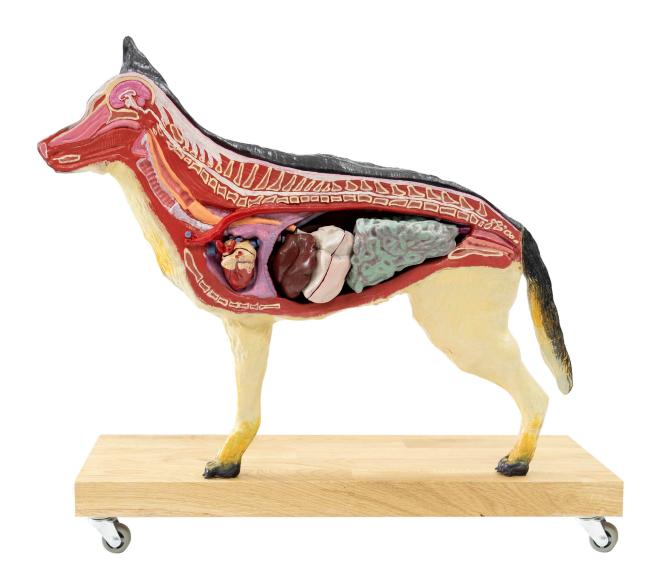

Parameters

Quantitative unit ks

• Detailed description

A model of a female German Shepherd Dog made on a scale of about 2/3 of its natural dimensions. The model can be divided in the sagittal plane into two halves. One side of the model shows the animal's muscles in detail, while the other shows the hair. The whole is assembled on a base with wheels.

## The model can be divided into a total of 11 parts:

- Lung
- Stomach (2 parts)
- Heart (2 parts)
- Left forelimb

- Tail
- Liver
- Intestines
- 1 half (muscle)
- 1 half (outer part / hair)

Do you want to print the page now? Hide some parts of page before printing