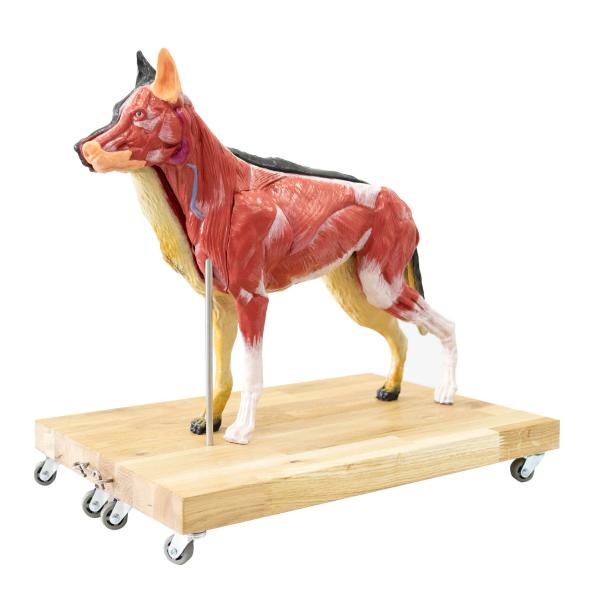

Parameters

Quantitative unit ks

• Detailed description

A model of a female German Shepherd Dog made on a scale of about 2/3 of its natural dimensions. The model can be divided in the sagittal plane into two halves. One side of the model shows the animal's muscles in detail, while the other shows the hair. The whole is assembled on a base with wheels.

## The model can be divided into a total of 11 parts:

- Lung
- Stomach (2 parts)
- Heart (2 parts)
- Left forelimb

- Tail
- Liver
- Intestines
- 1 half (muscle)
- 1 half (outer part / hair)

Do you want to print the page now? Hide some parts of page before printing