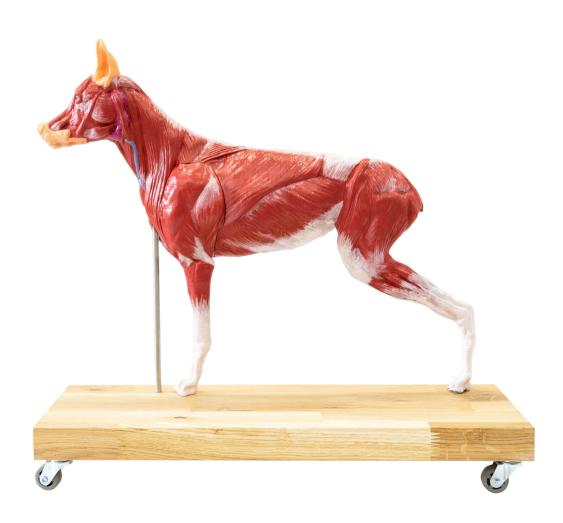

Parameters

Quantitative unit ks

• Detailed description

A model of a female German Shepherd Dog made on a scale of about 2/3 of its natural dimensions. The model can be divided in the sagittal plane into two halves. One side of the model shows the animal's muscles in detail, while the other shows the hair. The whole is assembled on a base with wheels.

## The model can be divided into a total of 11 parts:

- Lung
- Stomach (2 parts)
- Heart (2 parts)
- Left forelimb

- Tail
- Liver
- Intestines
- 1 half (muscle)
- 1 half (outer part / hair)

Do you want to print the page now? Hide some parts of page before printing