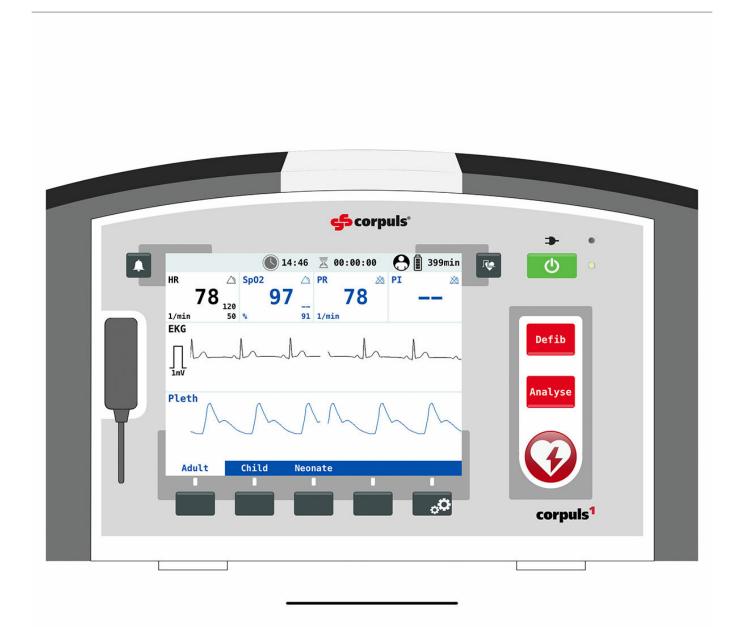

**Parameters** 

Quantitative unit ks

• Detailed description

The simulated patient monitor "corpuls1" is an optional premium branded screen simulation that works with the REALITi360 vital sign monitor and defibrillator app. It is designed to be used with the patient monitor simulation systems REALITI Plus and REALITI Pro by iSimulate.

Based on individual training needs and the product configuration, users can select one or more of these Premium Display Screens for their simulation trainings.

The patient monitor simulation of "corpuls1" gives REALITi360 users the option to train patient monitoring and defibrillation with a perfectly mimicked screen of "corpuls1" including all of its branded features.