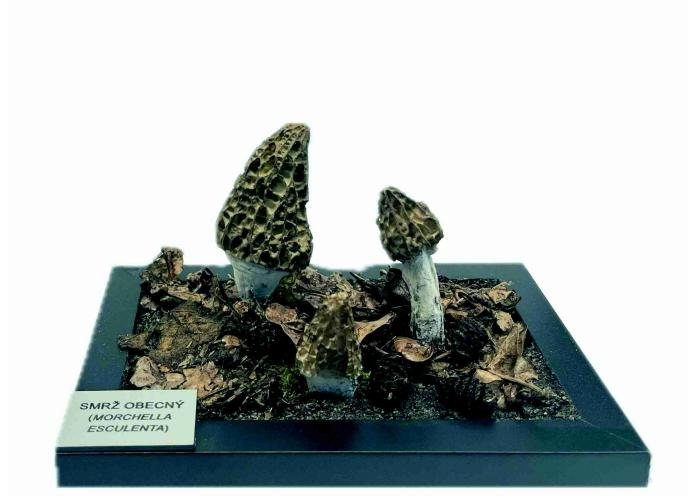

Common morel - plastic model Order code: 5008.KUB153

Information about product price on demand

| Parameters        |           |
|-------------------|-----------|
| Classes of plants | Mushrooms |
| Quantitative unit | ks        |
|                   |           |

• Detailed description

Plastic models of mushrooms on wooden base with description. Very precise processing created by professional preparers. Highly realistic replica.

Do you want to print the page now? Hide some parts of page before printing