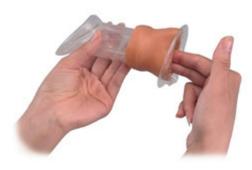

Fax: 495 220 154 GSM gate: 602 123 096 E-mail: info@helago-cz.cz Web: http://www.helago-cz.cz Training Model for a Female Condom Order code: **5402.1000339** 

Information about product price on demand

**Parameters** 

Quantitative unit ks

• Detailed description

This female condom model shows the labia and vagina up to the cervix. The representation is simplified for didactic reasons and is designed to demonstrate and teach the insertion of a female condom. For sex education purposes. Condoms not included.