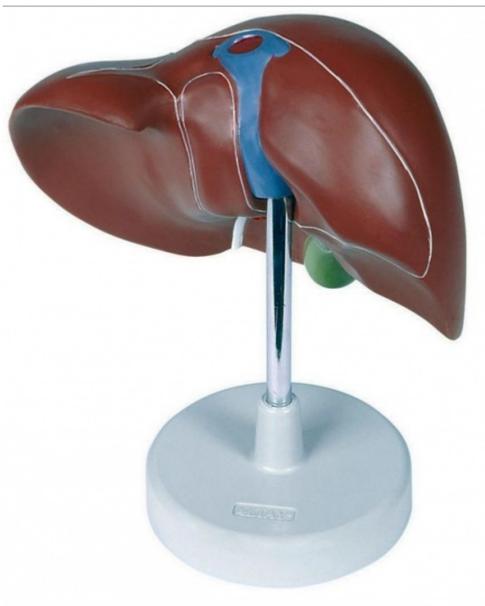

• Detailed description

This realistic model reproduces a life size liver with the gall bladder. The hilus vessels are shown as well as the extrahepatic ducts and the main ligaments.

64,98 Eur

Dimensions:  $16 \times 12 \times 10$  cm

Weight: approx. 550 g

Do you want to print the page now? Hide some parts of page before printing

Print partially

Print the page as you see it now

Print complete page

(this box will not be printed)

Edit before printing